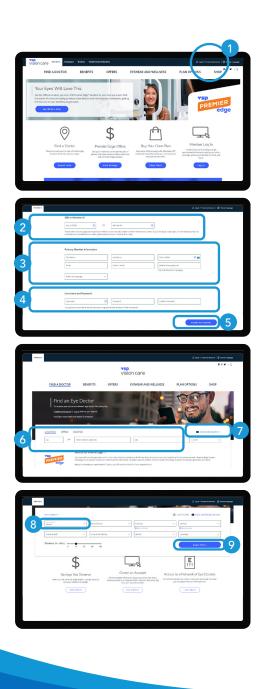

## Follow these easy steps to create a new account:

Go to www.vsp.com

From the top right navigation

1 Click on Create an Account

- 2 Enter the last 4 digits of the primary member's SSN or Member ID Number
- 3 Complete all required Primary Member Information. - Name, Birth Date, Email, etc.
- 4 Create a Username and Password
- 5 Click on Create an Account

**It's that simple!** Once you create an account, you can review your benefit information, access personalized eligibility and plan coverage details, and print a Member Vision Card.

## Follow these easy steps to find a participating vision provider:

## Go to www.vsp.com/eye-doctor

- To search by Location, Office and/or Doctor Name:
  Enter Location: Zip Code or Address, City and State
- 7 Select Advanced Search+
- 8 Select Doctor Network: CHOICE
- 9 Click Apply Filters
  - Review the Search results