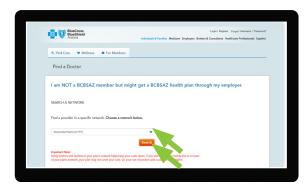

## Follow these easy steps to find a participating Arizona provider.

Go to www.azblue.com

From the upper menu, hover over **Find Care** and select **Find a Doctor** 

Select I am NOT yet a member...

Select "But might get a BCBSAZ health plan through my employer"

Choose a network from the drop down menu Select Medical - Statewide/National PPO

Click Choose a location

Click Search

Search by: Entering your Address, City, State or Zip Code and Click Yes, this is correct