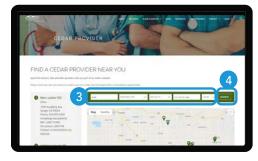

## Follow these easy steps to find a participating Cedar provider:

Go to www.wg-health.com

From the top right navigation

1 Click on Find a Provider

Scroll down to search **Cedar Network** 

- 2 Click Cedar Network link
  - 3 You may choose from the following search options:
    - Name: Enter a provider's name searching for a specific provider.
    - Specialty: If you're looking for a specific type of provider, you can select from a list of specialties.
    - City or Zip Code
    - Radius: You can specify how far you're willing to travel.

**Review the Search results** 