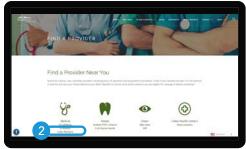

## Follow these easy steps to find a participating Cedar provider:

Go to www.wg-health.com

From the top right navigation

1 Click on Find a Provider

Scroll down to search **Cedar Network** 

- 2 Click Cedar Network link
  - 3 You may choose from the following search options:
    - Name: Enter a provider's name searching for a specific provider.
    - Specialty: If you're looking for a specific type of provider, you can select from a list of specialties.
    - City or Zip Code
    - Radius: You can specify how far you're willing to travel.