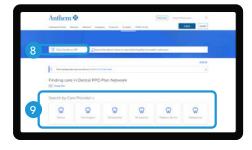

Fill out the search option:

- 8 Key in your **Zip Code** (outside of CA is ok)
- 9 Select the Type of Provider you are looking for (Search by doctor name or specialty, hospital and more)

Review the Search results