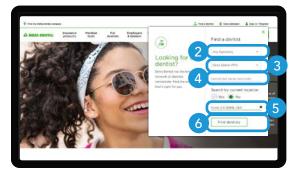

## Follow these easy steps to find a participating provider:

Go to www.deltadental.com

From the top right navigation

1 Click on Find a Dentist

From the pop-up window menu select:

- 2 Speciality
- 3 Delta Dental PPO

Fill out the search options to narrow your search:

- 4 Enter: Dentist Name (optional)
- 5 Enter: Address, City, State, or Zip Code
- 6 Click on Find Dentists

**Review the Search results**