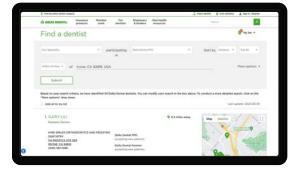

Fill out the search options to narrow your search:

- 4 Enter: Dentist Name (optional)
- 5 Enter: Address, City, State, or Zip Code
- 6 Click on Find Dentists

**Review the Search results**